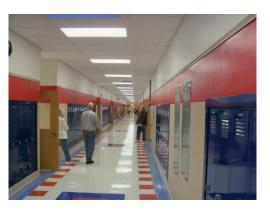

Alterations: new roof; windows; mechanical, electrical, and plumbing systems; new voice, data and video technology and building security measures. Existing classroom and large group spaces were renovated. District Offices were grouped in an area off of a new secure entry vestibule.

Additions: new wing to house grades K -5, and a new public entrance with secure vestibule.

The site has also been redesigned to improve stormwater management, and to enhance bus and car traffic circulation and safety.