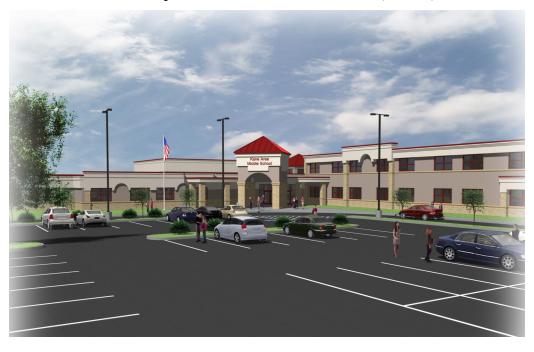

### STATE REIMBURSEMENT: 37%

Project consolidated two elementary schools into the existing Middle School. The design creates a "school within a school" for grades K-5 and 6-8 by updating the existing building to meet today's educational and code standards.

Additions: new wing to house grades K -5, and a new public entrance with secure vestibule.

The site has also been redesigned to improve stormwater management, and to enhance bus and car traffic circulation and safety.