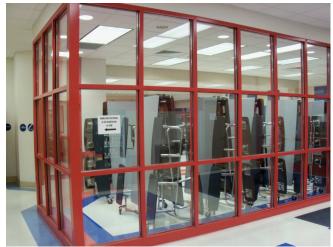

Alterations: new roof; windows; mechanical, electrical, and plumbing systems; new voice, data and video technology and building security measures. Existing classroom and large group spaces were renovated. District Offices were grouped in an area off of a new secure entry vestibule.