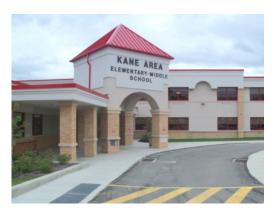

# Kane Area Elementary-Middle School (K-8)

Client since 2008.

#### KANE AREA SCHOOL DISTRICT

400 WEST HEMLOCK AVENUE KANE. PA 16375-1696 Dr. Maryann Anderson, SUPERINTENDENT 814.837.9570

BID: OCTOBER 2008 COMPLETED: AUGUST 2010 CONSTRUCTION COST: \$ 20,080,222

ADDITIONS (CANOPY) 1,500 S.F. ADDITIONS (BLDG.) 55,386 S.F. EXISTING AREA 131.238 S.F. 188,124 S.F. TOTAL AREA

### STATE REIMBURSEMENT: 37%

Project consolidated two elementary schools into the existing Middle School. The design creates a "school within a school" for grades K-5 and 6-8 by updating the existing building to meet today's educational and code standards.